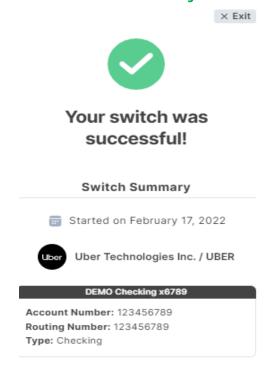

# Direct Deposit Switch Scenarios

9. If the customer clicks Mark As Complete, they'll get an Are you sure? Message.

9. After clicking Yes, they'll see the "Your switch was successful" Message.