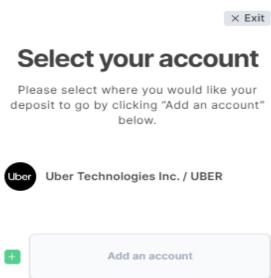

#### 3. Select the account(s) and click Add.

#### 4. Click Continue.

#### Select your account

Please select where you would like your deposit to go by clicking "Add an account" below.

CONTINUE