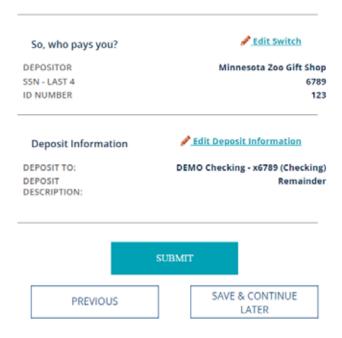

# Direct Deposit Switch Scenarios

3. Select an account and either select "Remainder" for the full amount to be deposited or choose to deposit a certain amount or percentage into that account. Click Continue.

#### 5. Confirm the Switch and Deposit Information and click Submit.

So, just to confirm.