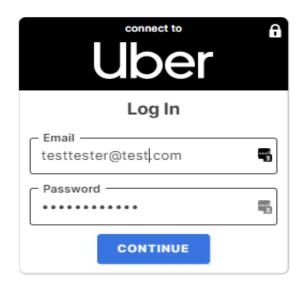

#### 6. If you want to switch instantly, login to your account and click Continue.

To complete your switch instantly please provide your login credentials for Uber Technologies Inc. / UBER below.