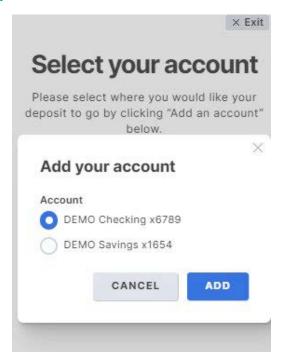

#### 3. Select the account(s) and click Add.

#### 4. Click Continue.

#### Select your account

Please select where you would like your deposit to go by clicking "Add an account" below.

CONTINUE