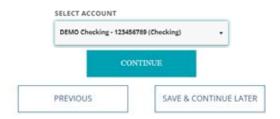

#### 2. Select an account and click Continue.

#### Where would you like your deposit to go?

Select from the options below to continue making the switch.