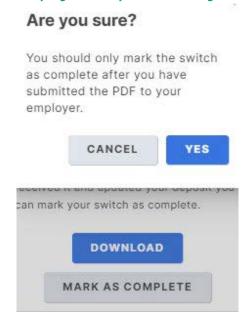

# Direct Deposit Switch Scenarios

9. If the customer clicks Mark As Complete, they'll get an Are you sure? Message.

9. After clicking Yes, they'll see the "Your switch was successful" Message.