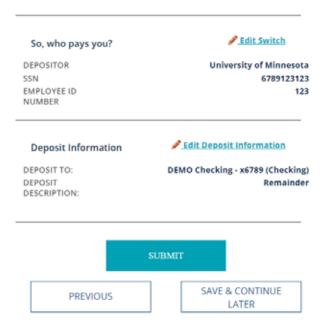

# Direct Deposit Switch Scenarios

4. Confirm the Switch and Deposit Information and click Submit.

So, just to confirm.

5. Your direct deposit is on its way!

#### 5. Confirm the Switch and Deposit Information and click Submit.

So, just to confirm.