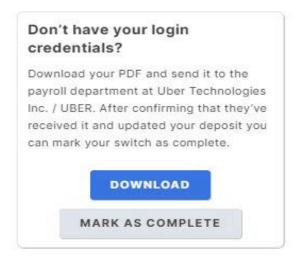

#### Complete your switch

8. If you don't have have your credentials, you can download the form and send it to your payroll.