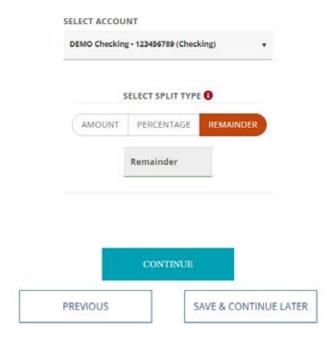

# Direct Deposit Switch Scenarios

3. Select an account and either select "Remainder" for the full amount to be deposited or choose to deposit a certain amount or percentage into that account. Click Continue.

#### Scenario 4: Depositor that allows a split

1. Select a verified company and click Continue.

2. If the company allows a split, you will see the "Add Another Account" verbiage. Select an Account. Select Amount, Percentage or Remainder. If you select Amount or Percentage, you will select another account and determine how much of your DD you want in each account. Select Continue.