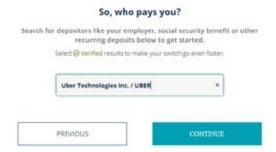

#### Scenario 6: Instant Switch

1. Select a Verified result from the company search and click Continue.

2. If this is an Instant organization, you will follow specific instructions on the screen, starting with selecting where you want your deposit to go.