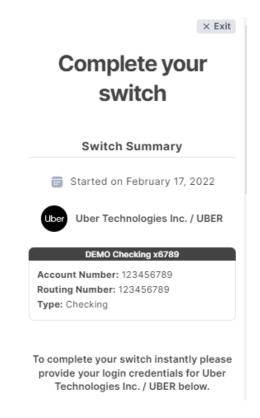

#### 5. Review your Switch Summary.

#### 6. If you want to switch instantly, login to your account and click Continue.

To complete your switch instantly please provide your login credentials for Uber Technologies Inc. / UBER below.