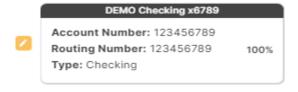

# Direct Deposit Switch Scenarios

3. Select an account and either select "Remainder" for the full amount to be deposited or choose to deposit a certain amount or percentage into that account. Click Continue.

#### Where would you like your deposit to go?

Select from the options below to continue making the switch.

4. Answer form questions and click Continue.