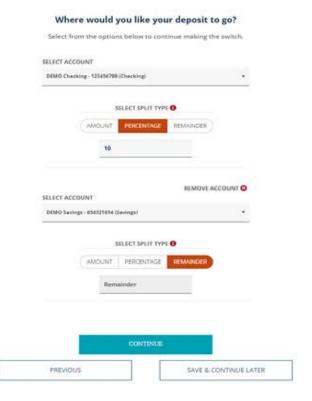

# Direct Deposit Switch Scenarios

3. Select an account and either select "Remainder" for the full amount to be deposited or choose to deposit a certain amount or percentage into that account. Click Continue.

#### Where would you like your deposit to go?

Select from the options below to continue making the switch.

4. Answer form questions and click Continue.