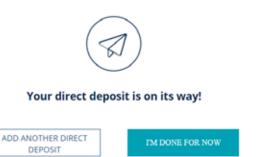

ple Valley, MN 55124-4621 US (651) 431-3090 WEBSITE: https://shoo.mnzoo.org/en\_US/ Payroll PREVIOUS CONTINUE



# Direct Deposit Switch Scenarios

3. Select an account and either select "Remainder" for the full amount to be deposited or choose to deposit a certain amount or percentage into that account. Click Continue.

#### Where would you like your deposit to go?

Select from the options below to continue making the switch.



4. Answer form questions and click Continue.

#### Great! Lets get some info about your switch for Minnesota Zoo Gift Shop

You might want to have an old paystub handy to help you answer.





# Direct Deposit Switch Scenarios

#### 5. Confirm the Switch and Deposit Information and click Submit.

So, just to confirm.



#### 6. Your direct deposit is on its way!





#### Direct Deposit Switch Scenarios

#### Scenario 3: Unknown Organization - Create a New Depositor

1. Select "Not here? Create a new depositor" at the bottom of the company search field. If your depositor is neither verified nor a Google result, you will select this final option. After clicking this option, you'll be taken to the below page where the company information needs to be filled in. Click Continue.



2. The remaining steps are the same as steps 2-5 in Scenario 1.



#### Direct Deposit Switch Scenarios

#### Scenario 4: Depositor that allows a split

1. Select a verified company and click Continue.



2. If the company allows a split, you will see the "Add Another Account" verbiage. Select an Account. Select Amount, Percentage or Remainder. If you select Amount or Percent