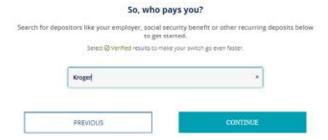

#### 1. Select a Verified result from the company search and click Continue.

So, who pays you?

Search for depositors like your employer, social security benefit or other recurring deposits below to get started.

Select verified results to make your switch go even faster.

University of Minnesota Payroll Services 178 E

PREVIOUS CONTINUE