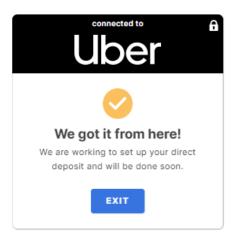

# Direct Deposit Switch Scenarios

7. We got it from here displays and automation kicks in to complete the switch in real time.