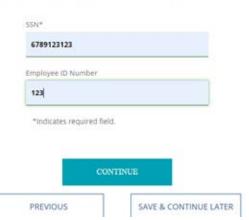

#### 3. Answer form questions and click Continue.

#### Great! Lets get some info about your switch for University of Minnesota

You might want to have an old paystub handy to help you answer.