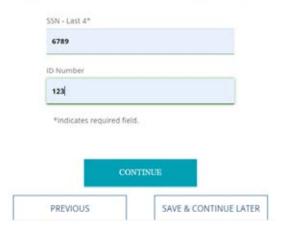

#### Great! Lets get some info about your switch for University of Minnesota

You might want to have an old paystub handy to help you answer.

2. Provide the type of deposit you are receiving and click Continue.

# So, who pays you? The depositor you have selected is not yet in our database. Please add as much of the following information as you can to help us identify this depositor in the Notes section below. DEPOSITOR: MINNESOTA ZOO GIFT SHOP ADDRESS: 13000 ZOO Bouleyard Apple Valley, MN 55124-4621 US (651) 431-3090 WEBSITE: https://shoo.mnzoo.org/en\_US/ Payroll PREVIOUS CONTINUE