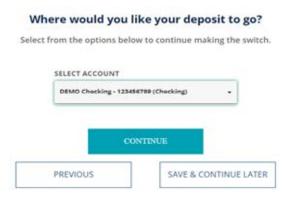

#### 2. Select an account and click Continue.

#### Where would you like your deposit to go?

Select from the options below to continue making the switch.