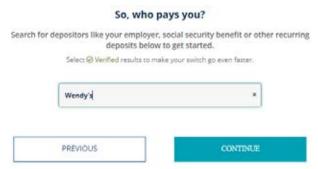

#### Scenario 2: Unknown Organization - Google Result

1. Select a Google result (non-verified) from the company search and click Continue. You will see a Google result after clicking "See More Results" at the bottom of a Verified company list if companies in your area match what's been typed in.

# So, who pays you? Search for depositors like your employer, social security benefit or other recurring deposits below to get started. Select Verified results to make your switch go even faster. Minnesota Zoo Gift Shop, Zoo Boulevard, Appl PREVIOUS CONTINUE